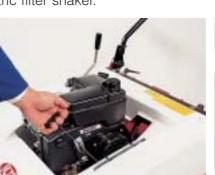

tric filter shaker.

chanical filter shaker.

Brava 700HT: electric start, elec- Brava (all versions): panel dust Brava 600 and 700: the two bat-

front protection.

Brava 700T-MA: pull start, me- Brava (all versions): the robust Brava 600 and 700: adjustable and foldable handle.