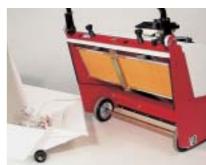

### Brava has been built for quick and easy sweeping. It does the job of ten men using traditional brooms but... TOTALLY DUST FREE. Brava is a modern industrial machine manufactured to meet professional standards. Your area is efficiently cleaned saving you time and money whilst benefitting your business and well being. The Brava range includes three models of pedestrian sweepers: BRAVA 600 and BRAVA 700 powered by battery or petrol with sweeping widths of 65, 75 and 85 cm respectively.

Brava 600