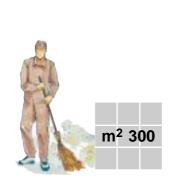

## **Cleaning capacity**

The **Brava** (2600/3400 m²) is so efficient it can clean up to ten times the area one person can achieve with a brush (300 m<sup>2</sup>).

The actual performance is normally 75% of the theoretical one, consideration has to be given emptying the hopper and manoeuvring around obstacles.