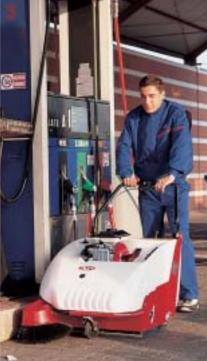

**Brava** 

Brava Ace: designed especially for maintaining synthetic grass.

gned for urban cleaning with station. extremely low noise levels.

Brava 700

Brava Street: specially desi- Brava 600HT cleaning in a petrol Brava 700ET in a finished goods ware-