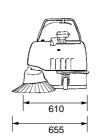

# Braya built to sweep

|                            |                 | Brava               |         | Brava 600  |         | Brava 700  |         |
|----------------------------|-----------------|---------------------|---------|------------|---------|------------|---------|
|                            |                 | Petrol              | Battery | Petrol     | Battery | Petrol     | Battery |
| Max. cleaning capacity     | m²/h            | 2600                | 2600    | 3000       | 3000    | 3400       | 3400    |
| Max cleaning width         | mm              | 655                 | 655     | 750        | 750     | 850        | 850     |
| Petrol engine              | HP/KW           | 3,5/2,6             | -       | 4/2,9      | -       | 5,5/4.04   | -       |
| Electrc motor              | V/W             | -                   | 12/250  | -          | 12/400  | -          | 12/400  |
| Battery (maximum capacity) | V/Ah            | -                   | 12/95   | -          | 6+6/240 | -          | 6+6/240 |
| Container capacity         | lt              | 40                  | 40      | 51         | 51      | 60         | 60      |
| Filtering surface          | m- <sup>2</sup> | 2,25                | 2,25    | 2,68       | 2,68    | 3,02       | 3,02    |
| Traction                   |                 | manual - mechanical |         | mechanical |         | mechanical |         |
| Weight                     |                 | 62                  | 60      | 70         | 68      | 110        | 81      |
| Weight (battery)           |                 |                     | 33      |            | 63      |            | 63      |

### Brava has been built for quick and easy sweeping. It does the job of ten men using traditional brooms but... TOTALLY DUST FREE. Brava is a modern industrial machine manufactured to meet professional standards. Your area is efficiently cleaned saving you time and money whilst benefitting your business and well being. The Brava range includes three models of pedestrian sweepers: BRAVA 600 and BRAVA 700 powered by battery or petrol with sweeping widths of 65, 75 and 85 cm respectively.