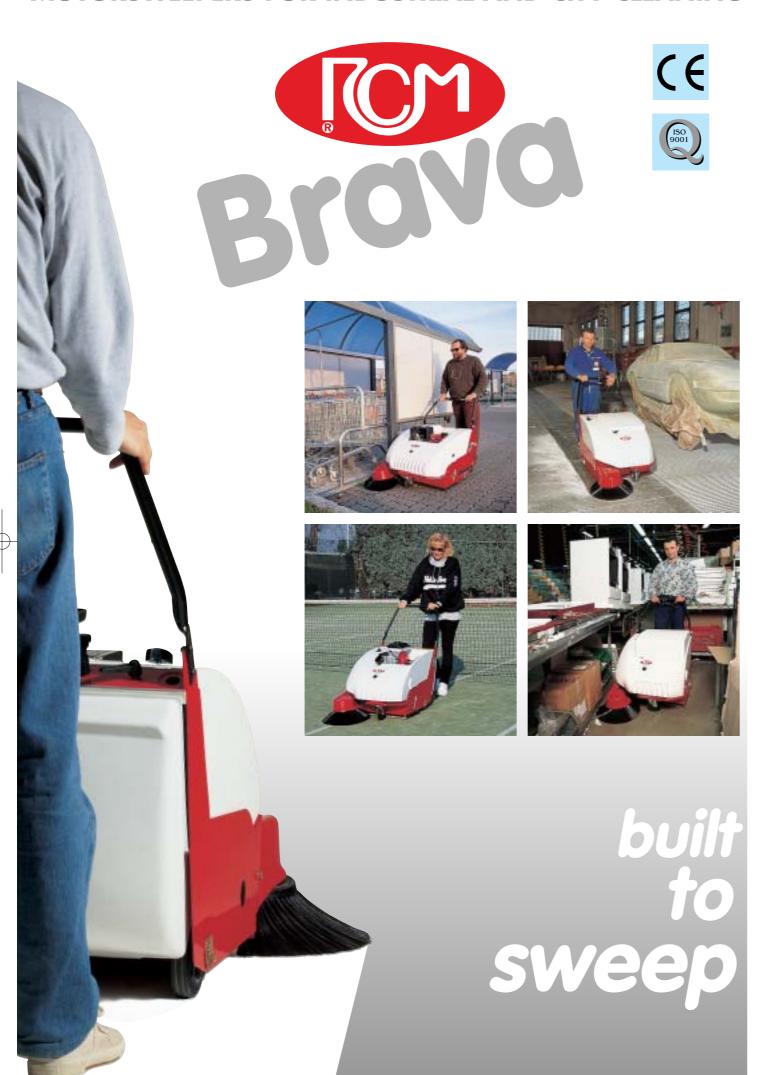

### Brava has been built for quick and easy sweeping. It does the job of ten men using traditional brooms but... TOTALLY DUST FREE. Brava is a modern industrial machine manufactured to meet professional standards. Your area is efficiently cleaned saving you time and money whilst benefitting your business and well being. The Brava range includes three models of pedestrian sweepers: BRAVA 600 and BRAVA 700 powered by battery or petrol with sweeping widths of 65, 75 and 85 cm respectively.

**Brava** 

Brava Ace: designed especially for maintaining synthetic grass.

gned for urban cleaning with station. extremely low noise levels.

Brava 700

Brava Street: specially desi- Brava 600HT cleaning in a petrol Brava 700ET in a finished goods ware-