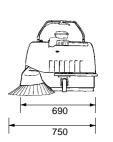

# Braya built to sweep

|                            |                 | Brava               |         | Brava 600  |         | Brava 700  |         |
|----------------------------|-----------------|---------------------|---------|------------|---------|------------|---------|
|                            |                 | Petrol              | Battery | Petrol     | Battery | Petrol     | Battery |
| Max. cleaning capacity     | m²/h            | 2600                | 2600    | 3000       | 3000    | 3400       | 3400    |
| Max cleaning width         | mm              | 655                 | 655     | 750        | 750     | 850        | 850     |
| Petrol engine              | HP/KW           | 3,5/2,6             | -       | 4/2,9      | -       | 5,5/4.04   | -       |
| Electrc motor              | V/W             | -                   | 12/250  | -          | 12/400  | -          | 12/400  |
| Battery (maximum capacity) | V/Ah            | -                   | 12/95   | -          | 6+6/240 | -          | 6+6/240 |
| Container capacity         | lt              | 40                  | 40      | 51         | 51      | 60         | 60      |
| Filtering surface          | m- <sup>2</sup> | 2,25                | 2,25    | 2,68       | 2,68    | 3,02       | 3,02    |
| Traction                   |                 | manual - mechanical |         | mechanical |         | mechanical |         |
| Weight                     |                 | 62                  | 60      | 70         | 68      | 110        | 81      |
| Weight (battery)           |                 |                     | 33      |            | 63      |            | 63      |

### Brava has been built for quick and easy sweeping. It does the job of ten men using traditional brooms but... TOTALLY DUST FREE. Brava is a modern industrial machine manufactured to meet professional standards. Your area is efficiently cleaned saving you time and money whilst benefitting your business and well being. The Brava range includes three models of pedestrian sweepers: BRAVA 600 and BRAVA 700 powered by battery or petrol with sweeping widths of 65, 75 and 85 cm respectively.