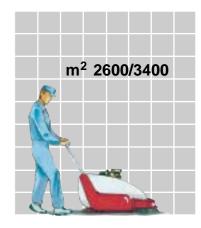

## **Cleaning capacity**

The **Brava** (2600/3400 m²) is so efficient it can clean up to ten times the area one person can achieve with a brush (300 m<sup>2</sup>).

The actual performance is normally 75% of the theoretical one, consideration has to be given emptying the hopper and manoeuvring around obstacles.