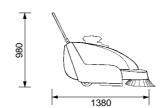

#### Working scheme:

- 1- Side brush
- 2- Main central brush
- 3- Refuse container
- 4- Suction fan
- 5- Panel filter
- 6- Adjustable handle