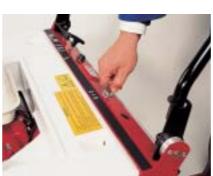

tric filter shaker.

chanical filter shaker.

Brava 700HT: electric start, elec- Brava (all versions): panel dust Brava 600 and 700: the two bat-

front protection.

Brava 700T-MA: pull start, me- Brava (all versions): the robust Brava 600 and 700: adjustable and foldable handle.