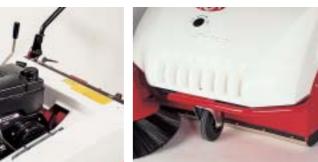

#### Working scheme:

- 1- Side brush
- 2- Main central brush
- 3- Refuse container
- 4- Suction fan
- 5- Panel filter
- 6- Adjustable handle

tric filter shaker.

chanical filter shaker.

Brava 700HT: electric start, elec- Brava (all versions): panel dust Brava 600 and 700: the two bat-

front protection.

Brava 700T-MA: pull start, me- Brava (all versions): the robust Brava 600 and 700: adjustable and foldable handle.