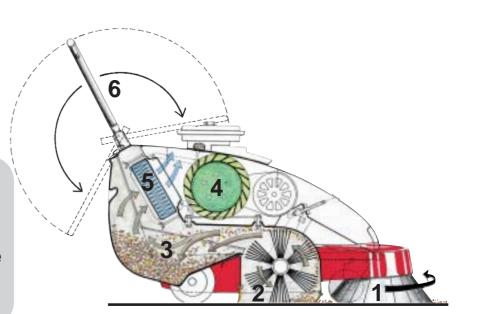

#### Working scheme:

- 1- Side brush
- 2- Main central brush
- 3- Refuse container
- 4- Suction fan
- 5- Panel filter
- 6- Adjustable handle