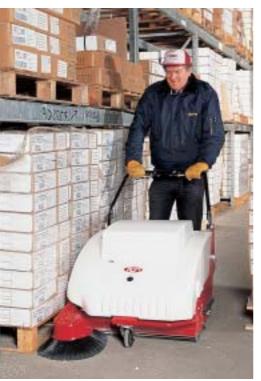

**Brava** 

Brava Ace: designed especially for maintaining synthetic grass.

gned for urban cleaning with station. extremely low noise levels.

Brava 700

Brava Street: specially desi- Brava 600HT cleaning in a petrol Brava 700ET in a finished goods ware-