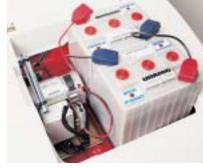

tric filter shaker.

chanical filter shaker.

Brava 700HT: electric start, elec- Brava (all versions): panel dust Brava 600 and 700: the two bat-

front protection.

Brava 700T-MA: pull start, me- Brava (all versions): the robust Brava 600 and 700: adjustable and foldable handle.