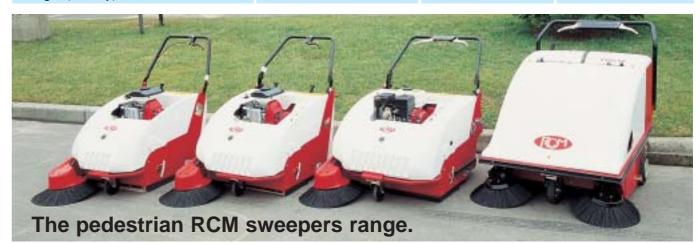

### Brava has been built for quick and easy sweeping. It does the job of ten men using traditional brooms but... TOTALLY DUST FREE. Brava is a modern industrial machine manufactured to meet professional standards. Your area is efficiently cleaned saving you time and money whilst benefitting your business and well being. The Brava range includes three models of pedestrian sweepers: BRAVA 600 and BRAVA 700 powered by battery or petrol with sweeping widths of 65, 75 and 85 cm respectively.